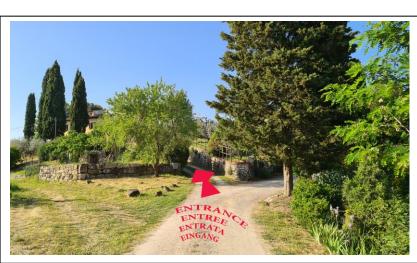

## **DRIVING DIRECTIONS** - The **CASA COLONICA** at **il Poggiolo Tuscany** is 3 km from Bucine on *dirt roads* so **BEST REACHED BY ANOTHER ROUTE**:

- Exit the A-1 at Valdarno, put "via di Caposelvi" (at intersection with via Aretina) in your navigator/map
- Take 'via di Caposelvi'. After circa 2 km turn left over the little **Campitello/il Poggio** bridge (there are *lots* of little bridges, look for the signs)
- Drive up and curve left under the hamlet in front of you (= **Mulin di Dino**, no sign but it is on Google Maps) and continue on the paved road up through the woods ca. 500 mt to **il Poggiolo Tuscany** (several curves use your horn!).
- Almost immediately upon coming out of the woods you will see cypress trees and the big triangular landmark stone on your LEFT. Turn onto the driveway and take the <u>middle branch</u> (see photo below) *you have arrived!!!*